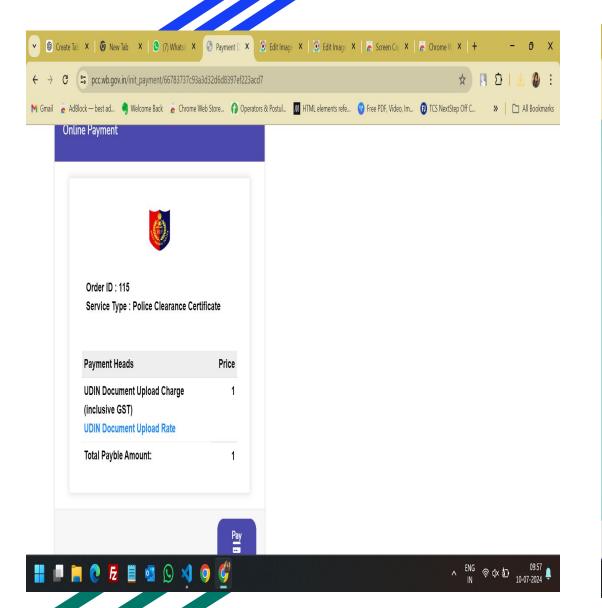

| Approve<br>By<br>Authority |                 |                       |  |
| 4                  | Pallab    | 7074762049    | 1997-<br>02-07 | Barasat - I, P.O                                                                                                                                                                                               | 24 Parganas, Sub-District:<br>Bamangachi, State: West<br>ry: India, Pin: 743248 | <b>②</b>            |                            | Payment<br>Done |                       |  |

Previous

Next

## All Applications (User)



## Approval Pending (User)



## Approval Pending (User)



## Payment Pending (User)



#### Certificate Issue (User)



## Rejected Application (User)



#### Create New Application





### Payment Done Process