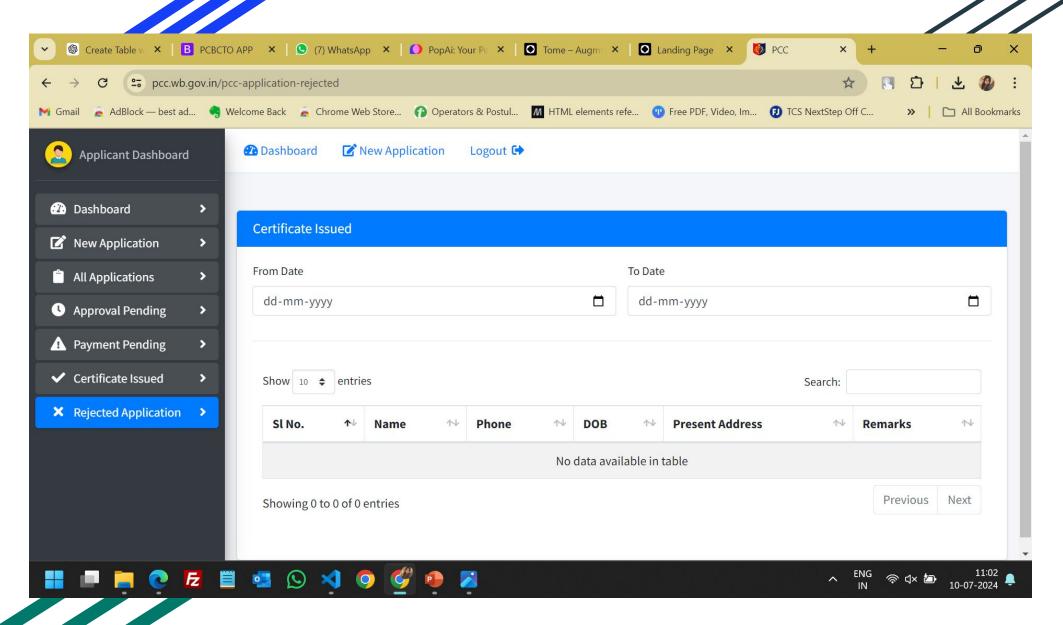

|                     | Approve<br>By<br>Authority |                 |                       |  |
| 4                  | Pallab    | 7074762049    | 1997-<br>02-07 | Barasat - I, P.O                                                                                                                                                                                               | 24 Parganas, Sub-District:<br>Bamangachi, State: West<br>ry: India, Pin: 743248 | <b>②</b>            |                            | Payment<br>Done |                       |  |

Previous

Next

## All Applications (User)



## Approval Pending (User)



## Approval Pending (User)



## Payment Pending (User)



#### Certificate Issue (User)



## Rejected Application (User)



#### Create New Application





### Payment Done Process