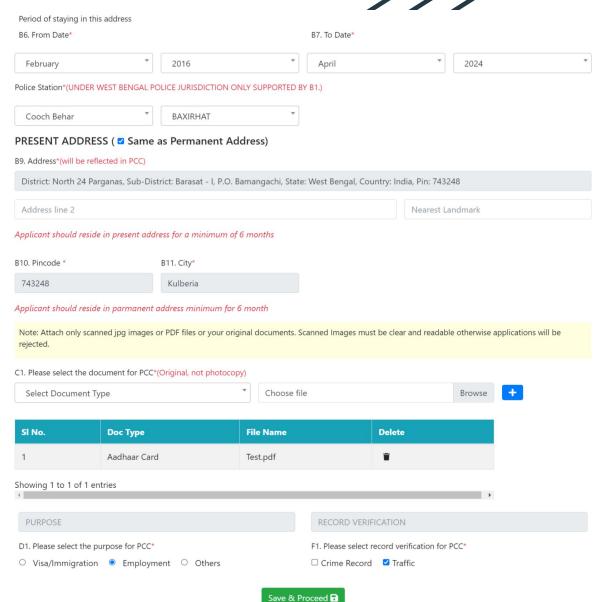

|                     | Approve<br>By<br>Authority |                 |                       |  |
| 4                  | Pallab    | 7074762049    | 1997-<br>02-07 | Barasat - I, P.O                                                                                                                                                                                               | 24 Parganas, Sub-District:<br>Bamangachi, State: West<br>ry: India, Pin: 743248 | <b>②</b>            |                            | Payment<br>Done |                       |  |

Previous

Next

## All Applications (User)



## Approval Pending (User)



## Approval Pending (User)



## Payment Pending (User)



#### Certificate Issue (User)



## Rejected Application (User)



#### Create New Application





### Payment Done Process