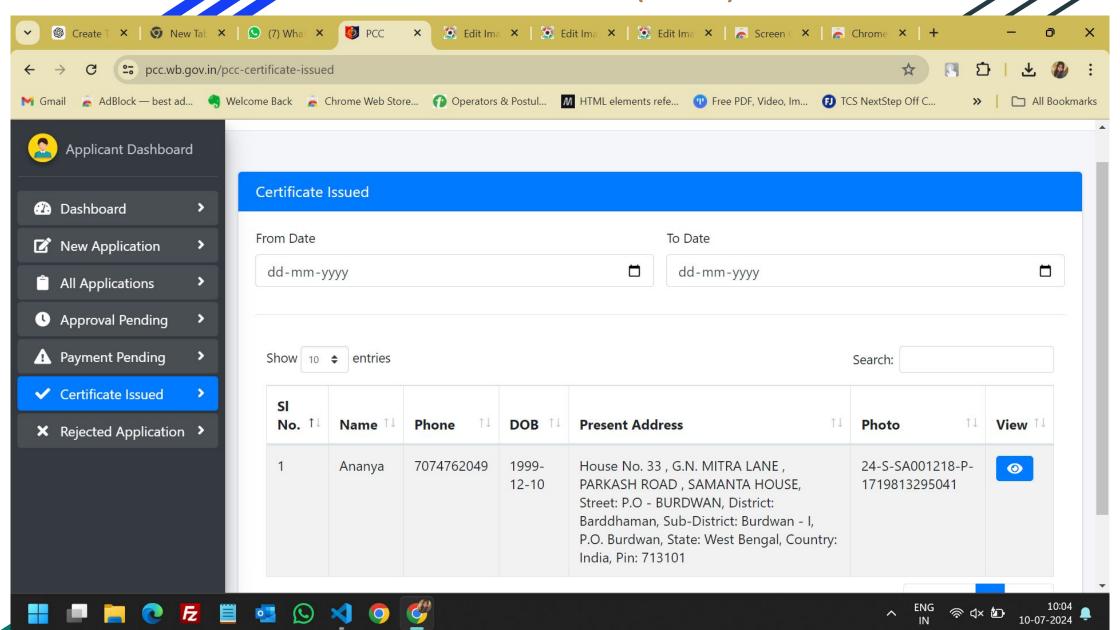

•                                                                               |                     | Approve<br>By<br>Authority |                 |                       |  |
| 4                  | Pallab    | 7074762049    | 1997-<br>02-07 | Barasat - I, P.O                                                                                                                                                                                               | 24 Parganas, Sub-District:<br>Bamangachi, State: West<br>ry: India, Pin: 743248 | <b>②</b>            |                            | Payment<br>Done |                       |  |

Previous

Next

## All Applications (User)



## Approval Pending (User)



## Approval Pending (User)



## Payment Pending (User)



#### Certificate Issue (User)



## Rejected Application (User)



#### Create New Application





### Payment Done Process