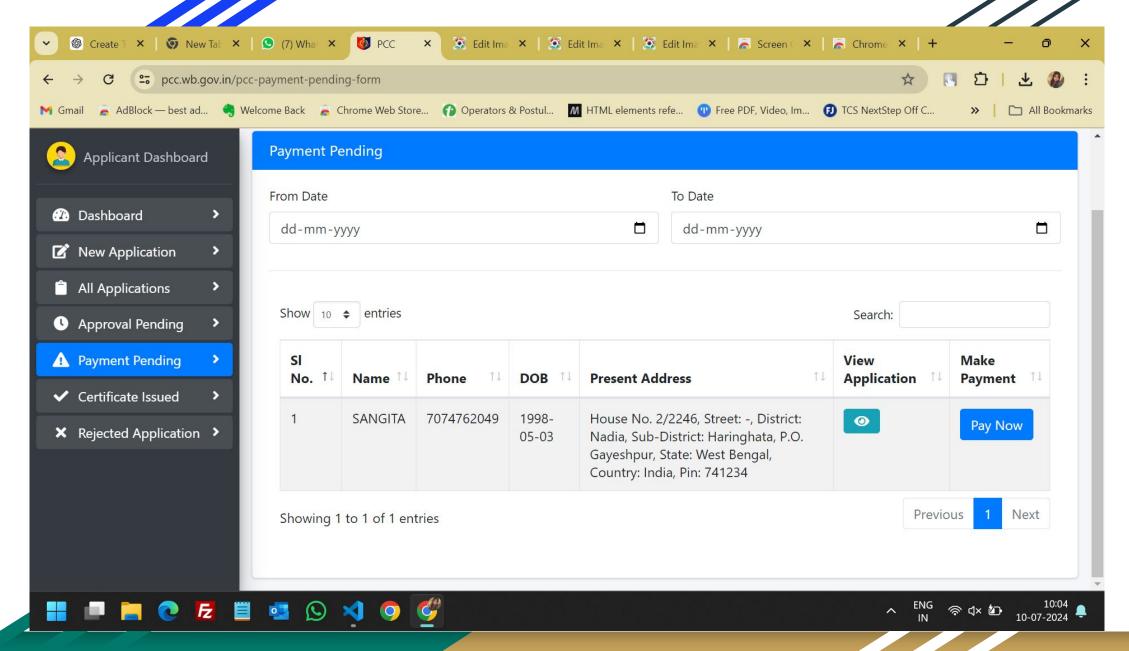

| •                                                                               |                     | Approve<br>By<br>Authority |                 |                       |  |
| 4                  | Pallab    | 7074762049    | 1997-<br>02-07 | Barasat - I, P.O                                                                                                                                                                                               | 24 Parganas, Sub-District:<br>Bamangachi, State: West<br>ry: India, Pin: 743248 | <b>②</b>            |                            | Payment<br>Done |                       |  |

Previous

Next

## All Applications (User)



## Approval Pending (User)



## Approval Pending (User)



## Payment Pending (User)



#### Certificate Issue (User)



## Rejected Application (User)



#### Create New Application





### Payment Done Process