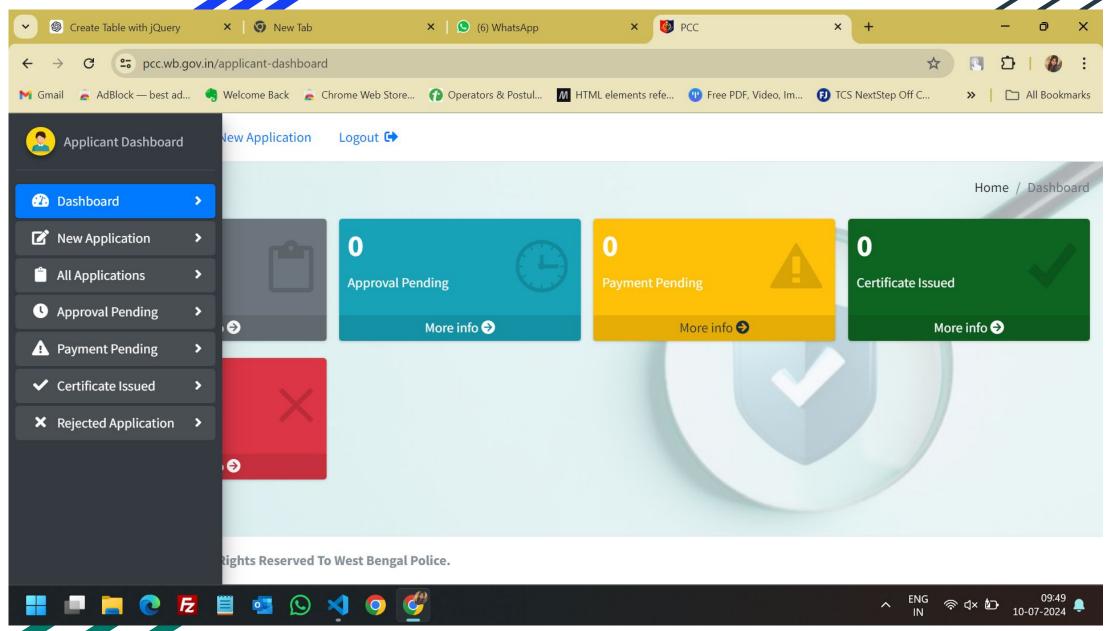

# Police Clearance Certificate

## Landing Page



Home

About

Apply for PCC/Check Application Status

Admin Sign In

Contact

Apply for PCC

#### PCC

A Police Clearance Certificate (PCC) is an official document issued by the police or government agency of a country to certify that an individual has no criminal record or has not been involved in any criminal activity that resulted in a criminal conviction. This certificate is often required for various purposes such as immigration, employment, or residency in a foreign country. Here's a detailed explanation of what a PCC entails and its typical uses:



Update

PCC Application fee Rs/- 300

## User Login Page



#### User Dashboard



## All Applications (User)



⚠ Payment Pending

Certificate Issued

**★** Rejected Application **→** 

Showing 1 to 4 of 4 entries

| <b>26</b> Dashboa  | ild 🕑 ive | w Application | Logout L       |                                                                                                                                                                                                                |                                                                                 |                     |                            |                 |                       |  |
|--------------------|-----------|---------------|----------------|-----------------------------------------------------------------------------------------------------------------------------------------------