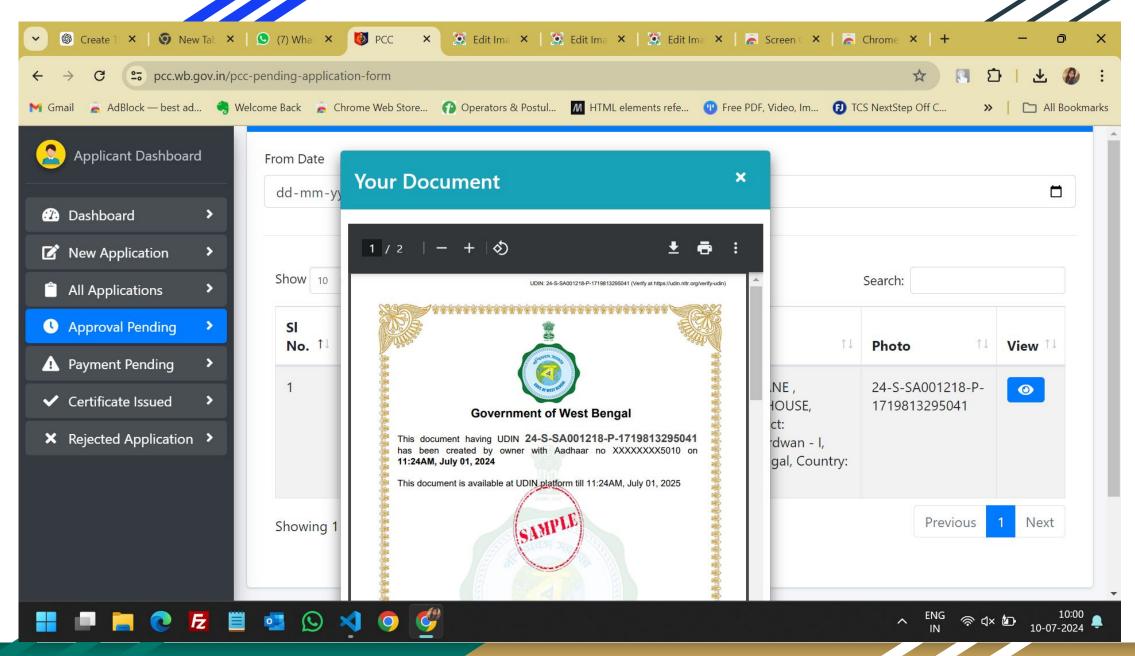

| •                                                                               |                     | Approve<br>By<br>Authority |                 |                       |  |
| 4                  | Pallab    | 7074762049    | 1997-<br>02-07 | Barasat - I, P.O                                                                                                                                                                                               | 24 Parganas, Sub-District:<br>Bamangachi, State: West<br>ry: India, Pin: 743248 | <b>②</b>            |                            | Payment<br>Done |                       |  |

Previous

Next

## All Applications (User)



## Approval Pending (User)



## Approval Pending (User)



## Payment Pending (User)



#### Certificate Issue (User)



## Rejected Application (User)



#### Create New Application





### Payment Done Process