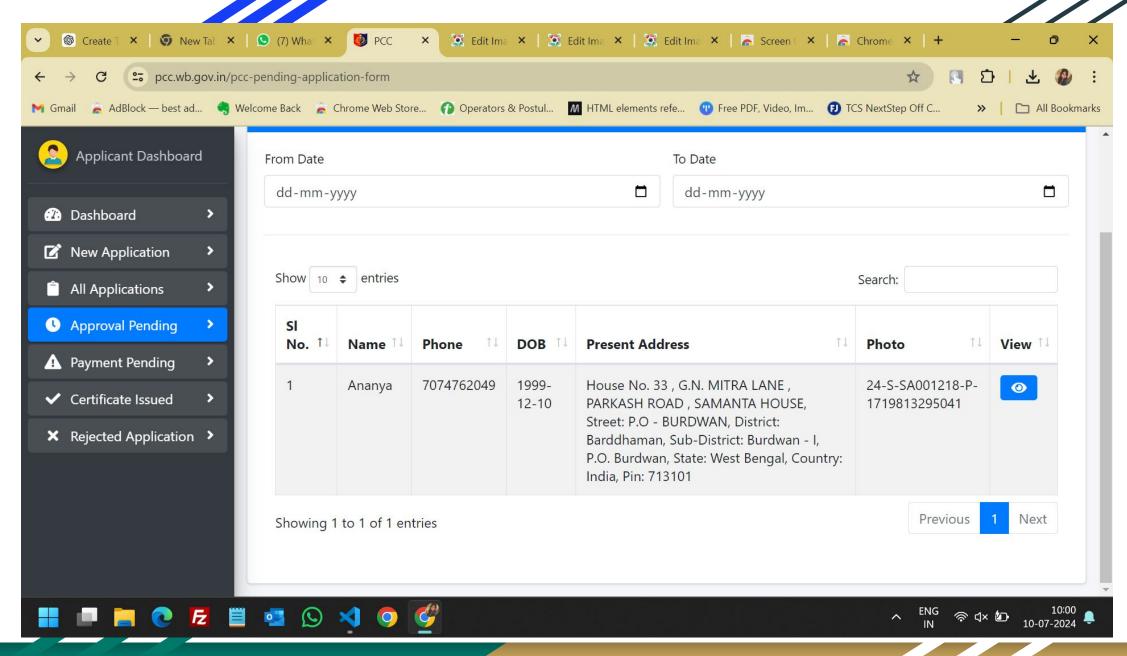

| •                                                                               |                     | Approve<br>By<br>Authority |                 |                       |  |
| 4                  | Pallab    | 7074762049    | 1997-<br>02-07 | Barasat - I, P.O                                                                                                                                                                                               | 24 Parganas, Sub-District:<br>Bamangachi, State: West<br>ry: India, Pin: 743248 | <b>②</b>            |                            | Payment<br>Done |                       |  |

Previous

Next

## All Applications (User)



## Approval Pending (User)



## Approval Pending (User)



## Payment Pending (User)



#### Certificate Issue (User)



## Rejected Application (User)



#### Create New Application





### Payment Done Process