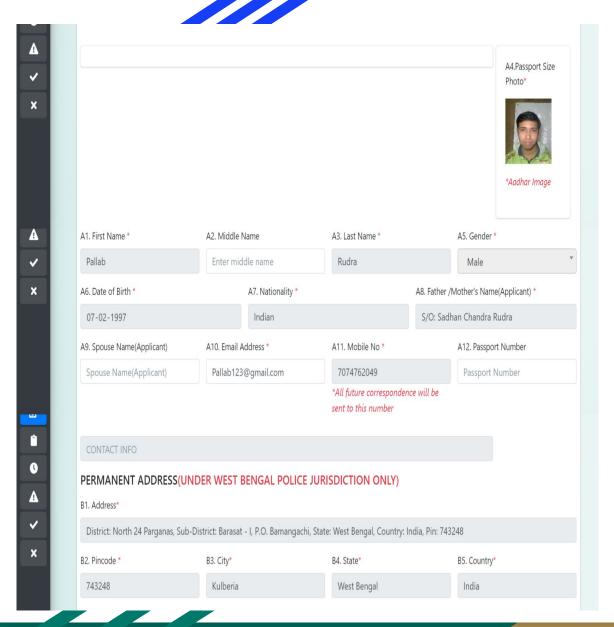

|                     | Approve<br>By<br>Authority |                 |                       |  |
| 4                  | Pallab    | 7074762049    | 1997-<br>02-07 | Barasat - I, P.O                                                                                                                                                                                               | 24 Parganas, Sub-District:<br>Bamangachi, State: West<br>ry: India, Pin: 743248 | <b>②</b>            |                            | Payment<br>Done |                       |  |

Previous

Next

## All Applications (User)



## Approval Pending (User)



## Approval Pending (User)



## Payment Pending (User)



#### Certificate Issue (User)



## Rejected Application (User)



#### Create New Application





### Payment Done Process